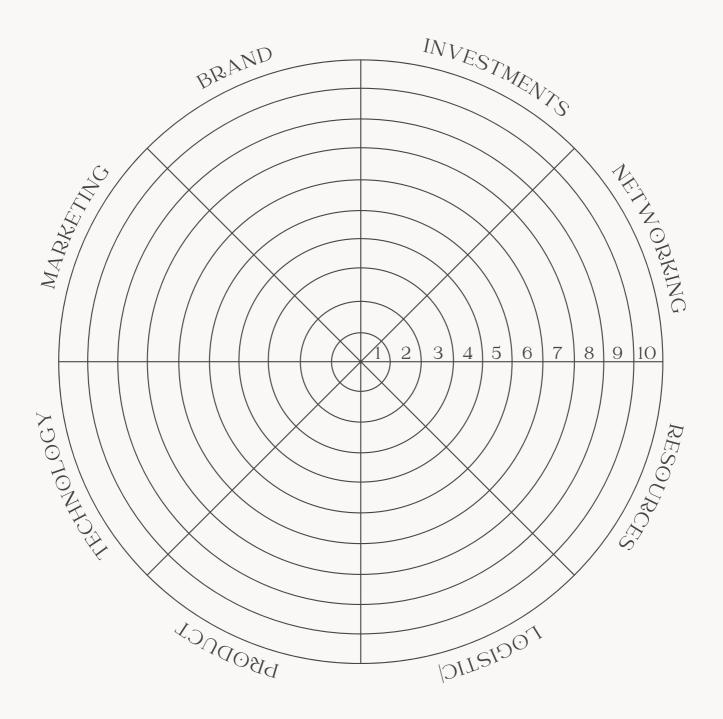

## WHEEL OF

## MY BUSINESS

THE WHEEL IS A GREAT TOOL THAT HELPS YOU BETTER UNDERSTAND WHAT YOU CAN DO TO GROW YOUR BUSINESS. THINK ABOUT THE IMPORTANT SEGMENTS OF YOUR BUSINESS BELOW, AND RATE THEIR IMPORTANCE IN YOUR BUSINESS FROM 1 - 10.

## BUSINESS

FOR EACH OF THE CATEGORIES BELOW, WRITE DOWN THINGS YOU ARE DOING WELL AND WHERE YOU NEED IMPROVEMENT. TAKE THE TIME TO REFLECT ON THESE, AND WRITE A GOAL FOR EACH CATEGORY.

| SEGMENT | WHAT I'M<br>DOING WELL | WHERE I NEED<br>IMPROVEMENT | MY GOALS |
|---------|------------------------|-----------------------------|----------|
|         |                        |                             |          |
|         |                        |                             |          |
|         |                        |                             |          |
|         |                        |                             |          |
|         |                        |                             |          |
|         |                        |                             |          |